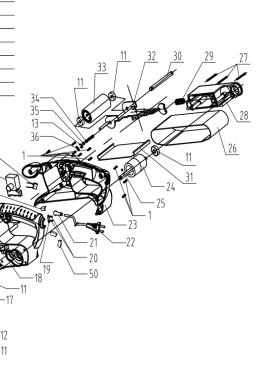

## EXPLODED VIEW RD-BS09 PARTS LIST

| 1  | screw ST3.9*16             |
|----|----------------------------|
| 2  | side cap                   |
| 3  | belt                       |
| 4  | nut M8                     |
| 5  | big belt wheel             |
| 6  | left cover board           |
| 7  | dust tube                  |
| 8  | dust bag support           |
| 9  | dust bag                   |
| 10 | steel ball S5              |
| 11 | bearing 608ZZ              |
| 12 | small wheel gear           |
| 13 | ring                       |
| 14 | washer                     |
| 15 | adjusting knob             |
| 16 | bearing 696ZZ              |
| 17 | big gear                   |
| 18 | left housing               |
| 19 | pressing plate             |
| 20 | screws ST4.2*12            |
| 21 | cable sleeve               |
| 22 | cable                      |
| 23 | right housing              |
| 24 | rubber wheel belt assembly |
| 25 | steel ball S3              |
| 26 | sanding belt               |
| 27 | screw ST3.9*50             |

43

48

49

| 29 | spring                  |
|----|-------------------------|
| 30 | axle                    |
| 31 | base board              |
| 32 | holder                  |
| 33 | guide wheel             |
| 34 | spring                  |
| 35 | washer                  |
| 36 | washer                  |
| 37 | capacitance             |
| 38 | switch                  |
| 39 | L ceramic chip          |
| 40 | stator                  |
| 41 | screw ST3.9*55          |
| 42 | ring                    |
| 43 | bearing 607ZZ           |
| 44 | carbon brush            |
| 45 | carbon brush box lining |
| 46 | carbon brush box        |
| 47 | rotor                   |
| 48 | screw ST3.9*25          |
| 49 | small belt wheel        |
| 50 | ceramic chip            |
| 51 | nylon cable ties        |